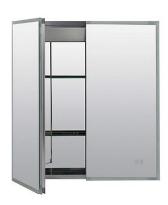

#### Feature:

- WALL MOUNT DRESSING MIRROR: The Wall Mounted LED Mirror Cabinet
   with Two Mirror Doors can be installed on the walls of the bathroom or dressing room.
- MIRRORED INTERIORS: The recess or surface mount Wall Mounted LED
   Mirror Cabinet with Two Mirror Doors has fully mirrored front, mirrored back of the door, and mirrored back of the cabinet.

 MEDICINE CABINET: The Wall Mounted LED Mirror Cabinet with Two Mirror Doors contains 3 adjustable shelves (to store cosmetics) and 170 degree blum hinges that ensure soft close.

STATEMENT MIRROR: The **Wall Mounted LED Mirror Cabinet with Two Mirror Doors** is the perfect blend of elegance and functionality for any bathroom or dressing room.