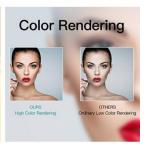

## It complements all decors:

- \* Touch sensor with the function of On/Off
- ❖ 5mm environmental silver mirror, copper free and lead free
- Special anti-corrosion mirror treatment
- Fingerprint-free for mirror frosted area
- High brightness and homogeneous lighting
- ❖ High output SMD 2835 LEDs, Energy saving and long life of 30000 hours
- High Color Rendering Index (CRI>80), ideal for makeup application
- ❖ Built-in electronic LED driver CE / UL certificated
- ❖ IP44 waterproof
- Easy-hanging installation, and easy for maintenance
- ❖ The size of Wall Mounted LED Mirror Cabinet with Two Mirror Doors can be custom-made
- DURABLE: Made with premium glass, the Wall Mounted LED Mirror Cabinet
  with Two Mirror Doors is a high-quality product that is sturdy and durable. The
  bathroom mirror is also suitable for dressing room.