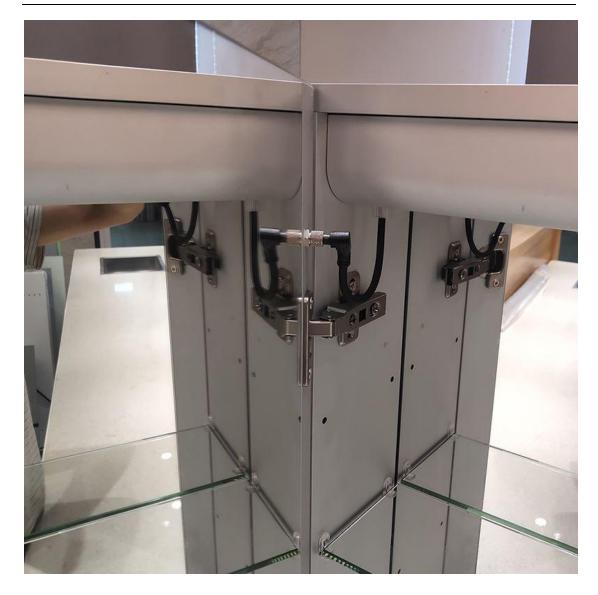

 MEDICINE CABINET: The Wall Mounted LED Mirror Cabinet with Two Mirror Doors contains 3 adjustable shelves (to store cosmetics) and 170 degree blum hinges that ensure soft close.

STATEMENT MIRROR: The **Wall Mounted LED Mirror Cabinet with Two Mirror Doors** is the perfect blend of elegance and functionality for any bathroom or dressing room.