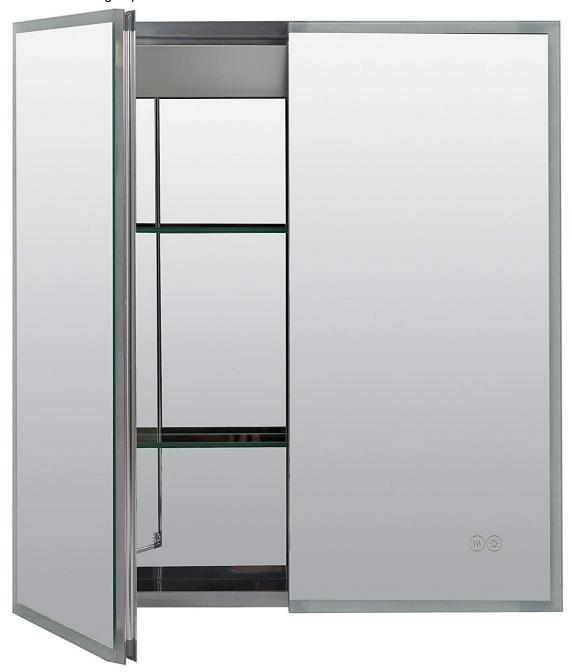

#### Feature:

- WALL MOUNT DRESSING MIRROR: The Wall Mounted LED Mirror Cabinet
   with Two Mirror Doors can be installed on the walls of the bathroom or dressing room.
- MIRRORED INTERIORS: The recess or surface mount Wall Mounted LED
   Mirror Cabinet with Two Mirror Doors has fully mirrored front, mirrored back of the door, and mirrored back of the cabinet.

 MEDICINE CABINET: The Wall Mounted LED Mirror Cabinet with Two Mirror Doors contains 3 adjustable shelves (to store cosmetics) and 170 degree blum hinges that ensure soft close.

STATEMENT MIRROR: The **Wall Mounted LED Mirror Cabinet with Two Mirror Doors** is the perfect blend of elegance and functionality for any bathroom or dressing room.