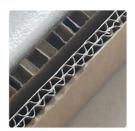

# **Product Packaging**

3CM Thickened Honeycomb Cardboard

High-Strength
Thickened Corner Protector

PP Cotton + Thickened Honeycomb Cardboard

High-Strength
Thickened Corner Protector