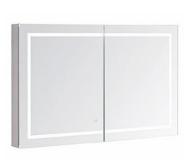

#### **Wall Mounted LED Mirror Cabinet with Two Mirror Doors**

Our Wall Mounted LED Mirror Cabinet with Two Mirror Doors with CE TUV IP44 3 years Warranty. we devoted ourselves to LED Mirror Light many years, covering most of Europe and the Middle East market. And we have rich experience in OEM/ODM. We are expecting become your long term partner in china.

## **Wall Mounted LED Mirror Cabinet with Two Mirror Doors**

#### **Product Introduction**

This Wall Mounted LED Mirror Cabinet with Two Mirror Doors was the latest invention high quality with CE TUV IP44 and offer 3 years Warranty. It was made up with Aluminum Bathroom Medicine Cabinet with Two Mirror Doors. And our mirror using the 5MM copper-free silver mirror glass, and using UL ceritificated waterproof LED stripe. We are manufacturers and suppliers in China, who devoted our selves to Mirror lighting and Cabinet many years, covering most of Europe and the Middle East market. We are expecting become your long-term partner in china.

## **Product Feature And Application**

This Design is simple but fasional, easy to clean, and very convenient to keep clean. The **Wall Mounted LED Mirror Cabinet with Two Mirror Doors** will highlight your bathroom decoration, increase grade and efficiency for sundries storage.