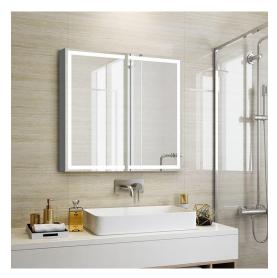

#### **Wall Mounted LED Mirror Cabinet with Two Mirror Doors**

Our Wall Mounted LED Mirror Cabinet with Two Mirror Doors with CE TUV IP44 3 years Warranty. we devoted ourselves to LED Mirror Light many years, covering most of Europe and the Middle East market. And we have rich experience in OEM/ODM. We are expecting become your long term partner in china.

## **Wall Mounted LED Mirror Cabinet with Two Mirror Doors**

#### **Product Introduction**

This Wall Mounted LED Mirror Cabinet with Two Mirror Doors was the latest invention high quality with CE TUV IP44 and offer 3 years Warranty. It was made up with Aluminum Bathroom Medicine Cabinet with Two Mirror Doors. And our mirror using the 5MM copper-free silver mirror glass, and using UL ceritificated waterproof LED stripe. We are manufacturers and suppliers in China, who devoted our selves to Mirror lighting and Cabinet many years, covering most of Europe and the Middle East market. We are expecting become your long-term partner in china.

## **Product Feature And Application**

This Design is simple but fasional, easy to clean, and very convenient to keep clean. The **Wall Mounted LED Mirror Cabinet with Two Mirror Doors** will highlight your bathroom decoration, increase grade and efficiency for sundries storage.