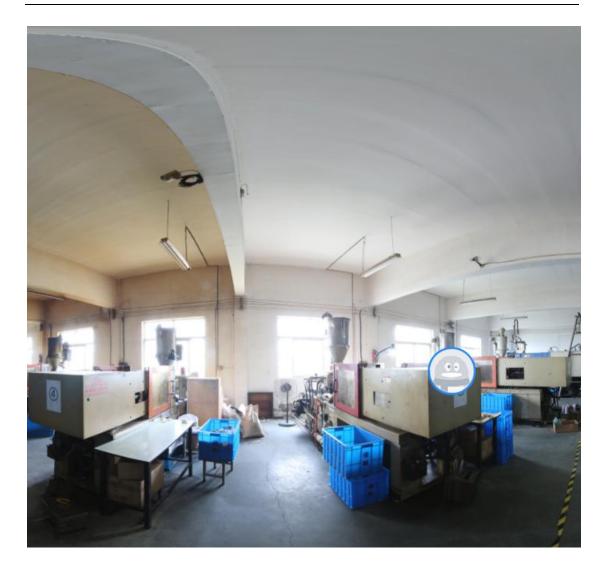

# **Deliver, Shipping And Serving**

Wall Mounted LED Mirror Cabinet with Two Mirror Doors deliver with below shipping package:

Polyfoam + Earth carton + Carton box , 1 pcs/ctn Wooden Crate / Wooden Case / Pallet Optional