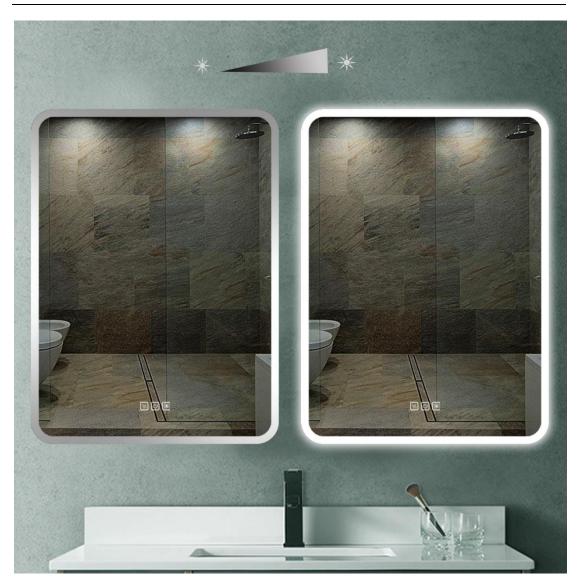

#### **Product Feature And Application**

This Classic Design is desirable and handy, Customized Wall Mounted LED Lighted Bathroom Salon Mirror will highlight your bathroom decoration, increase grade and efficiency.

#### Feature:

- Touch sensor with the function of On/Off
- 5mm environmental silver mirror, copper free and lead free
- ❖ Special anti-corrosion mirror treatment
- Fingerprint-free for mirror frosted area
- Rust resistant white powder coated alu base
- High brightness and homogeneous lighting
- ♦ High output SMD 2835 LEDs, Energy saving and long life of 30000 hours
- ♦ High Color Rendering Index (CRI>80), ideal for makeup application
- ❖ Built-in electronic LED driver CE / UL certificated
- ❖ IP44 waterproof
- Easy-hanging installation, and easy for maintenance
- ❖ CE RoHS certificated
- ❖ The size of Customized Wall Mounted LED Lighted Bathroom Salon Mirror can be custom-made