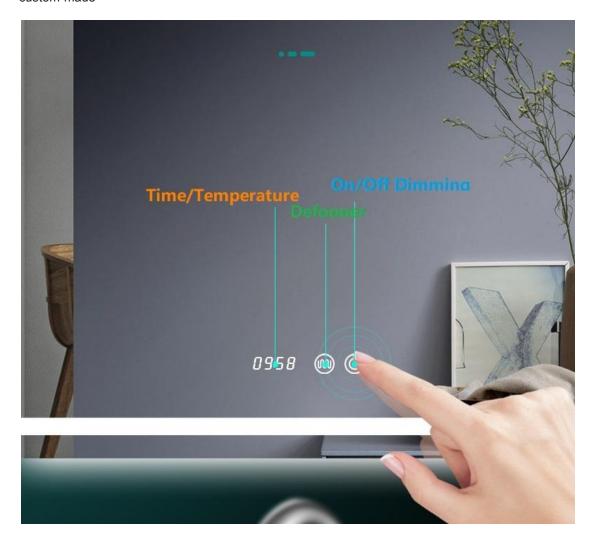

#### **Optional Functions:**

- Dimming
- Anti-fogging sensor
- Explosion proof
- Three Color Temperature Changing
- Digital Clock, Temperature Display
- Bluetooth speakers--Enjoying Music when Bathing

#### **Product Details**

To build a dream bathroom with LED Lighted Mirror, Customized Wall Mounted LED Lighted Bathroom Salon Mirror offer inbuilt defogger, On/Off Touch switch, with LED lights.

Name: Customized Wall Mounted LED Lighted Bathroom Salon Mirror

Size: Φ 800\*600mm, Φ 900\*700mm, Φ 1200\*900mm, (or Customizable size)

Optional Functions: Touch switch, Defogger, Bluetooth, Time., etc.

Mirror: 5mm copper-free mirror, frameless.

Led Stripe:UL ceritificated waterproof LED stripe