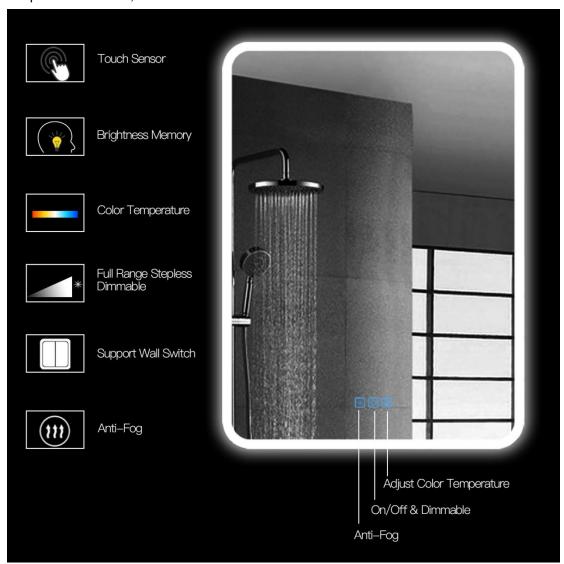

#### Feature:

- Touch sensor with the function of On/Off
- 5mm environmental silver mirror, copper free and lead free
- ❖ Special anti-corrosion mirror treatment
- Fingerprint-free for mirror frosted area
- Rust resistant white powder coated alu base
- High brightness and homogeneous lighting
- ♦ High output SMD 2835 LEDs, Energy saving and long life of 30000 hours
- ♦ High Color Rendering Index (CRI>80), ideal for makeup application
- ❖ Built-in electronic LED driver CE / UL certificated
- ❖ IP44 waterproof
- Easy-hanging installation, and easy for maintenance
- ❖ CE RoHS certificated
- ❖ The size of Customized Wall Mounted LED Lighted Bathroom Salon Mirror can be custom-made

#### **Optional Functions:**

- Dimming
- Anti-fogging sensor
- Explosion proof
- Three Color Temperature Changing
- Digital Clock, Temperature Display
- Bluetooth speakers--Enjoying Music when Bathing