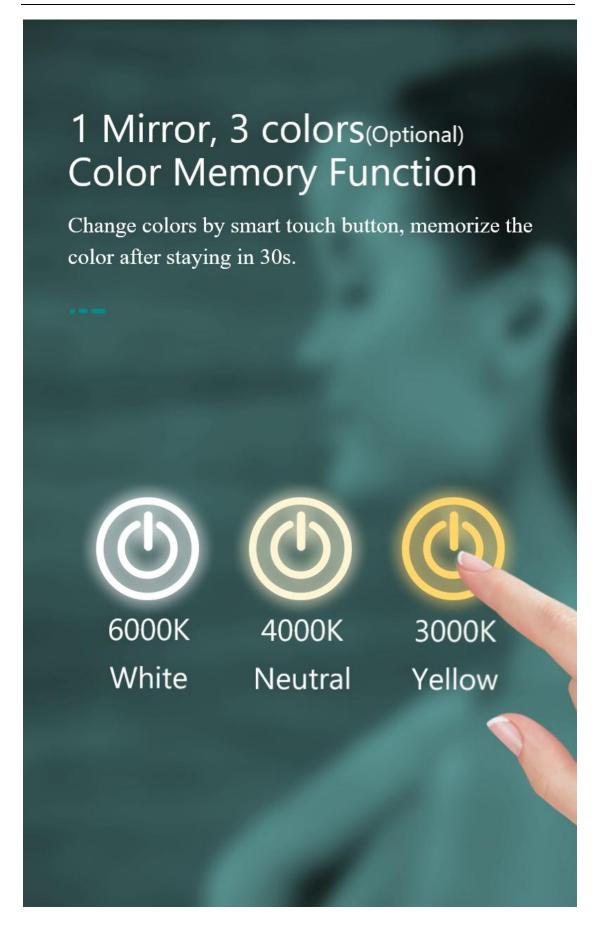

#### **Optional Functions:**

- Dimming
- Anti-fogging sensor
- Explosion proof
- Three Color Temperature Changing
- Digital Clock, Temperature Display
- Bluetooth speakers--Enjoying Music when Bathing

Color Temp.:3000K/4000K/6000K Shape:Round/Circle, or customized