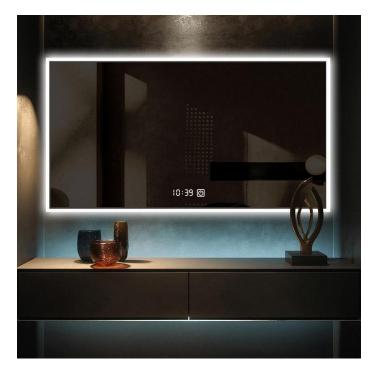

#### **Customized Wall Mounted LED Lighted Bathroom Salon Mirror**

We supply Customized Wall Mounted LED Lighted Bathroom Salon Mirror with CE TUV IP44 3 years Warranty. we devoted ourselves to LED Light Mirror many years, covering most of Europe and the Middle East market. And we have rich experience in OEM/ODM. We are expecting become your long term partner in china.

#### **Product Introduction**

This Customized Wall Mounted LED Lighted Bathroom Salon Mirror was the latest invention high quality with CE TUV IP44 and offer 3 years Warranty. It was made up with 5MM copper-free mirror, and using UL ceritificated waterproof LED stripe. We are manufacturers and suppliers in China, who devoted our selves to Mirror lighting many years, covering most of Europe and the Middle East market. We are expecting become your long-term partner in china.

#### **Product Feature And Application**

This Classic Design is desirable and handy, Customized Wall Mounted LED Lighted Bathroom Salon Mirror will highlight your bathroom decoration, increase grade and efficiency.