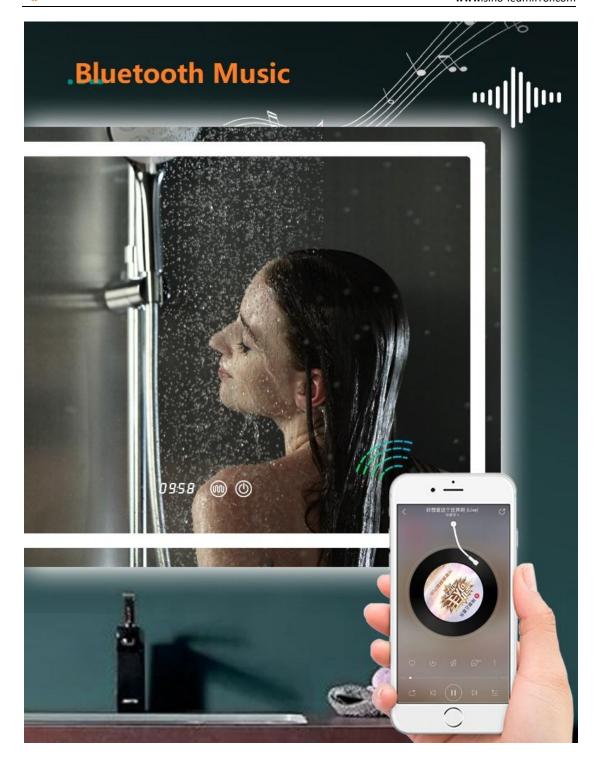

#### **Optional Functions:**

- Dimming
- Anti-fogging sensor
- Explosion proof
- Three Color Temperature Changing
- Digital Clock, Temperature Display
- Bluetooth speakers--Enjoying Music when Bathing