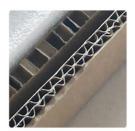

### **Product Packaging**

3CM Thickened Honeycomb Cardboard

High-Strength
Thickened Corner Protector

PP Cotton + Thickened Honeycomb Cardboard

High-Strength
Thickened Corner Protector