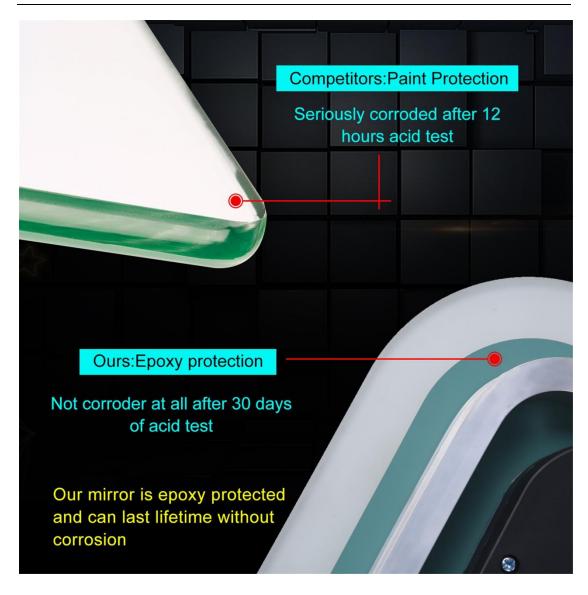

#### Feature:

- Touch sensor with the function of On/Off
- 5mm environmental silver mirror, copper free and lead free
- ❖ Special anti-corrosion mirror treatment
- Fingerprint-free for mirror frosted area
- Rust resistant white powder coated alu base
- High brightness and homogeneous lighting
- ♦ High output SMD 2835 LEDs, Energy saving and long life of 30000 hours
- ♦ High Color Rendering Index (CRI>80), ideal for makeup application
- ❖ Built-in electronic LED driver CE / UL certificated
- ❖ IP44 waterproof
- Easy-hanging installation, and easy for maintenance
- ❖ CE RoHS certificated
- ❖ The size of Customized Wall Mounted LED Lighted Bathroom Salon Mirror can be custom-made