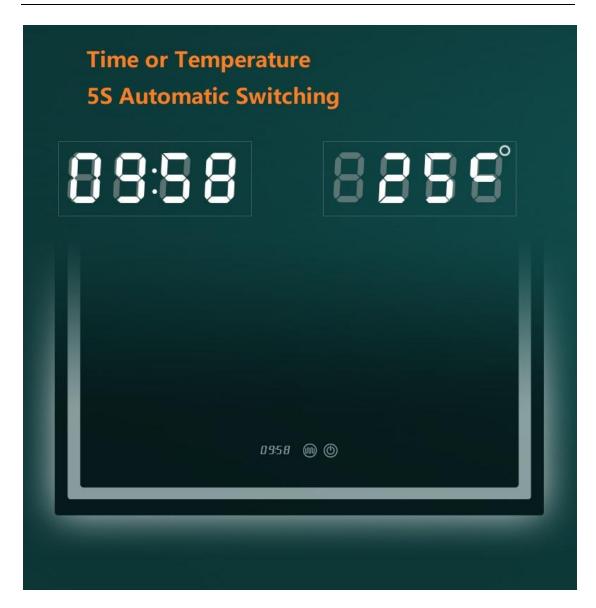

#### **Optional Functions:**

- Dimming
- Anti-fogging sensor
- Explosion proof
- Three Color Temperature Changing
- Digital Clock, Temperature Display
- Bluetooth speakers--Enjoying Music when Bathing