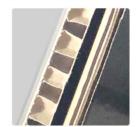

# **Product Packaging**

3CM Thickened Honeycomb Cardboard

High-Strength
Thickened Corner Protector

PP Cotton + Thickened Honeycomb Cardboard

High-Strength
Thickened Corner Protector