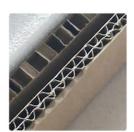

# **Product Packaging**

3CM Thickened Honeycomb Cardboard

High-Strength
Thickened Corner Protector

PP Cotton + Thickened Honeycomb Cardboard

High-Strength
Thickened Corner Protector