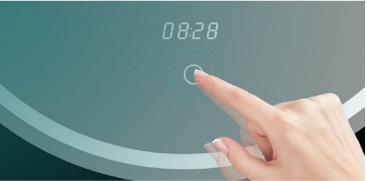

## Feature:

- ❖ Touch sensor with the function of On/Off
- ❖ 5mm environmental silver mirror, copper free and lead free
- Special anti-corrosion mirror treatment
- Fingerprint-free for mirror frosted area
- \* Rust resistant white powder coated alu base
- High brightness and homogeneous lighting
- ❖ High output SMD 2835 LEDs, Energy saving and long life of 30000 hours
- \* High Color Rendering Index (CRI>80), ideal for makeup application
- ❖ Built-in electronic LED driver CE / UL certificated
- ❖ IP44 waterproof
- Easy-hanging installation, and easy for maintenance
- ❖ CE RoHS certificated
- \* The size of Round LED Bathroom Mirror with Multi-functions can be custom-made

# Round LED Bathroom Mirror with Multi-functions as you NEED:

Optional Functions(More than 2 functions to be chosen):

- Dimming
- Anti-fogging sensor
- Explosion proof
- Three Color Temperature Changing
- Digital Clock, Temperature Display
- Bluetooth speakers--Enjoying Music when Bathing