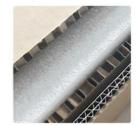

# **Product Packaging**

3CM Thickened Honeycomb Cardboard

High-Strength
Thickened Corner Protector

PP Cotton + Thickened Honeycomb Cardboard

High-Strength
Thickened Corner Protector