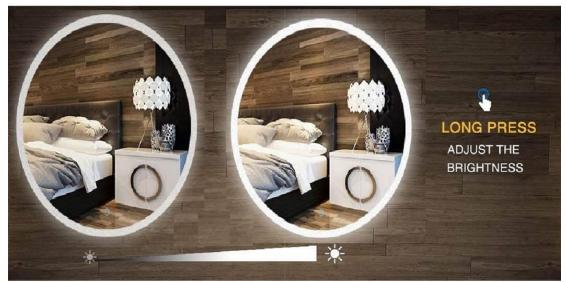

# Round LED Bathroom Mirror with Multi-functions as you NEED:

Optional Functions(More than 2 functions to be chosen):

- Dimming
- Anti-fogging sensor
- Explosion proof
- Three Color Temperature Changing
- Digital Clock, Temperature Display
- Bluetooth speakers--Enjoying Music when Bathing