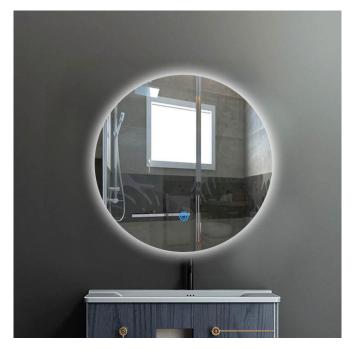

#### Frameless LED Round Bathroom Mirror

We supply Round LED Bathroom Mirror with Multi-functions with CE TUV IP44 3 years Warranty. we devoted ourselves to LED Mirror Light many years, covering most of Europe and the Middle East market. And we have rich experience in OEM/ODM. We are expecting become your long term partner in china.

**Round LED Bathroom Mirror with Multi-functions** 

#### **Product Introduction**

This Round LED Bathroom Mirror with Multi-functions was the latest invention high quality with CE TUV IP44 and offer 3 years Warranty. It was made up with 5MM copper-free mirror, and using UL ceritificated waterproof LED stripe. We are manufacturers and suppliers in China, who devoted our selves to Mirror lighting many years, covering most of Europe and the Middle East market. We are expecting become your long-term partner in china.

### **Product Feature And Application**

This Classic Design is desirable and handy, Round LED Bathroom Mirror with Multi-functions will highlight your bathroom decoration, increase grade and efficiency.