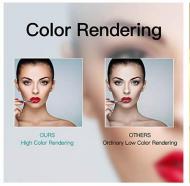

## Feature:

- ❖ Touch sensor with the function of On/Off
- ❖ 5mm environmental silver mirror, copper free and lead free
- Special anti-corrosion mirror treatment
- Fingerprint-free for mirror frosted area
- \* Rust resistant white powder coated alu base
- High brightness and homogeneous lighting
- ❖ High output SMD 2835 LEDs, Energy saving and long life of 30000 hours
- \* High Color Rendering Index (CRI>80), ideal for makeup application
- ❖ Built-in electronic LED driver CE / UL certificated
- ❖ IP44 waterproof
- Easy-hanging installation, and easy for maintenance
- ❖ CE RoHS certificated
- \* The size of Round LED Bathroom Mirror with Multi-functions can be custom-made