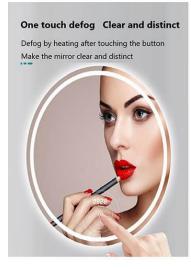

## **Product Details**

To build a dream bathroom with LED Lighted Mirror, Round LED Bathroom Mirror with Multi-functions offer inbuilt defogger, On/Off Touch switch, with LED lights.

Name: Round LED Bathroom Mirror with Multi-functions