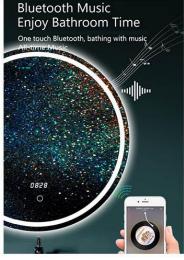

# Round LED Bathroom Mirror with Multi-functions as you NEED:

Optional Functions(More than 2 functions to be chosen):

- Dimming
- Anti-fogging sensor
- Explosion proof
- Three Color Temperature Changing
- Digital Clock, Temperature Display
- Bluetooth speakers--Enjoying Music when Bathing