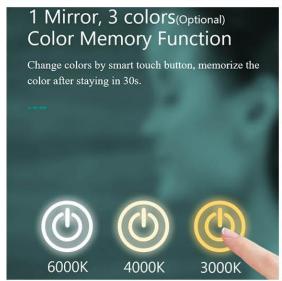

# Round LED Bathroom Mirror with Multi-functions as you NEED:

Optional Functions(More than 2 functions to be chosen):

- Dimming
- Anti-fogging sensor
- Explosion proof
- Three Color Temperature Changing
- Digital Clock, Temperature Display
- Bluetooth speakers--Enjoying Music when Bathing

Color Temp.:3000K/4000K/6000K Shape:Round/Circle, or customized