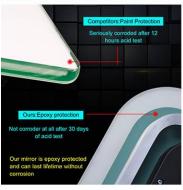

## Feature:

- ❖ Touch sensor with the function of On/Off
- ❖ 5mm environmental silver mirror, copper free and lead free
- Special anti-corrosion mirror treatment
- Fingerprint-free for mirror frosted area
- \* Rust resistant white powder coated alu base
- High brightness and homogeneous lighting
- ❖ High output SMD 2835 LEDs, Energy saving and long life of 30000 hours
- \* High Color Rendering Index (CRI>80), ideal for makeup application
- ❖ Built-in electronic LED driver CE / UL certificated
- ❖ IP44 waterproof
- Easy-hanging installation, and easy for maintenance
- ❖ CE RoHS certificated
- \* The size of Round LED Bathroom Mirror with Multi-functions can be custom-made