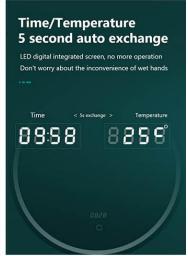

# Round LED Bathroom Mirror with Multi-functions as you NEED:

Optional Functions(More than 2 functions to be chosen):

- Dimming
- Anti-fogging sensor
- Explosion proof
- Three Color Temperature Changing
- Digital Clock, Temperature Display
- Bluetooth speakers--Enjoying Music when Bathing