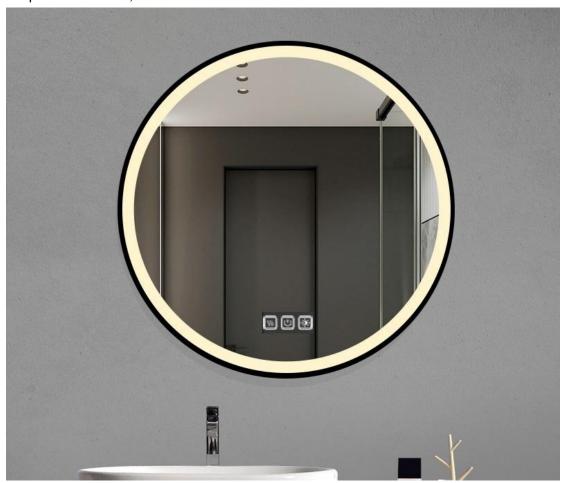

#### Frameless LED Round Bathroom Mirror

We supply Round LED Bathroom Mirror with Multi-functions with CE TUV IP44 3 years Warranty. we devoted ourselves to LED Mirror Light many years, covering most of Europe and the Middle East market. And we have rich experience in OEM/ODM. We are expecting become your long term partner in china.

**Round LED Bathroom Mirror with Multi-functions** 

#### **Product Introduction**

This Round LED Bathroom Mirror with Multi-functions was the latest invention high quality with CE TUV IP44 and offer 3 years Warranty. It was made up with 5MM copper-free mirror, and using UL ceritificated waterproof LED stripe. We are manufacturers and suppliers in China, who devoted our selves to Mirror lighting many years, covering most of Europe and the Middle East market. We are expecting become your long-term partner in china.

### **Product Feature And Application**

This Classic Design is desirable and handy, Round LED Bathroom Mirror with Multi-functions will highlight your bathroom decoration, increase grade and efficiency.

## Feature:

- ❖ Touch sensor with the function of On/Off
- ❖ 5mm environmental silver mirror, copper free and lead free
- Special anti-corrosion mirror treatment
- Fingerprint-free for mirror frosted area
- \* Rust resistant white powder coated alu base
- High brightness and homogeneous lighting
- ❖ High output SMD 2835 LEDs, Energy saving and long life of 30000 hours
- \* High Color Rendering Index (CRI>80), ideal for makeup application
- ❖ Built-in electronic LED driver CE / UL certificated
- ❖ IP44 waterproof
- Easy-hanging installation, and easy for maintenance
- ❖ CE RoHS certificated
- \* The size of Round LED Bathroom Mirror with Multi-functions can be custom-made